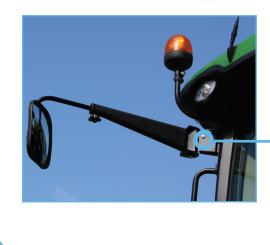

## JD Sound-Gard™ Mirror

For tractors with Sound-Gard™ Cab

Modern **Breakaway System** 

prevents

damage

from obstacles

**Durable powder** Steel construction coat finish

for durability

Length easily

adjustable from 22" - 36" to allow sight around any implement or trailer

8" x 11" wide angle convex mirror head improves field of vision

Note: Mounting bracket not shown, but standard with mirror. See reverse for drawing.

> See **REVERSE** for applications and options.

- Fits left or right side
- All hardware included
- Replacement mirror heads available