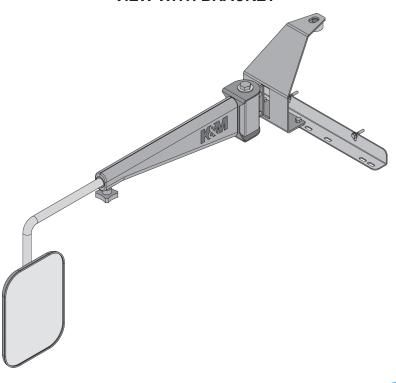

40 Series: 2040, 2140, 2240, 2440, 2640, 2840, 2940; 2050 Series: 2150, 2255, 2350, 2550, 2750, 2950; 2055 Series: 2355, 2555, 2755, 2955; 3040 Series: 3040, 3140; 3055 Series: 3055, 3155, 3255; 3150 Series: 3150; 30 Series: 4030, 4230, 4430, 4630; 30-40 4WD Series: 8430, 8440, 8630, 8640; 40 Series: 4040, 4240, 4440, 4640, 4840; 40 4WD Series: 8450, 8650, 8850; 50 Series: 4050, 4250, 4450, 4650, 4850; 55 Series: 4055, 4255, 4455, 4555, 4755, 4955; 60 Series: 4560, 4760, 4960 | PN: 3127 | PN: 3110<br>(Rectangular Convex) |

## **OPTIONS**

| 3000 | Mirror Head Rect. Convex (6.5" x 10") |
|------|---------------------------------------|
| 3101 | Mirror Head Rect. Flat                |
| 3110 | Mirror Head Rect. Convex              |

3111 Mirror Head Round Convex

## **VIEW WITH BRACKET**